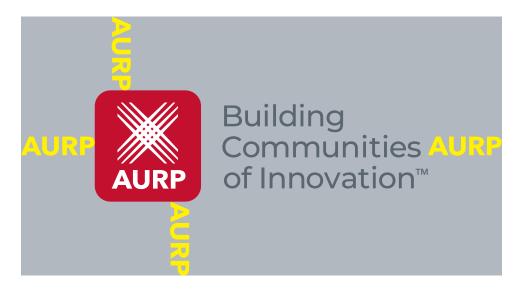

## LOGO

The logo should always be placed in a prominent position, and appear on all materials, both printed and electronic. The minimum space around the logo should at least be equivalent to the size of the "AURP" (see illustration).