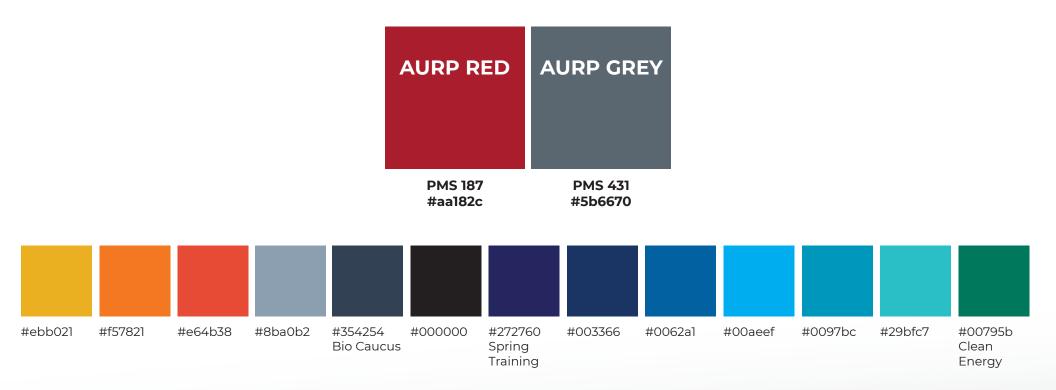

#### COLORS

Bold and striking, the AURP color palette speaks to modern, exciting communities of innovation. AURP primarly uses AURP Red and AURP Grey accented with bright, vibrant colors that offer many options in any layout or collateral design.